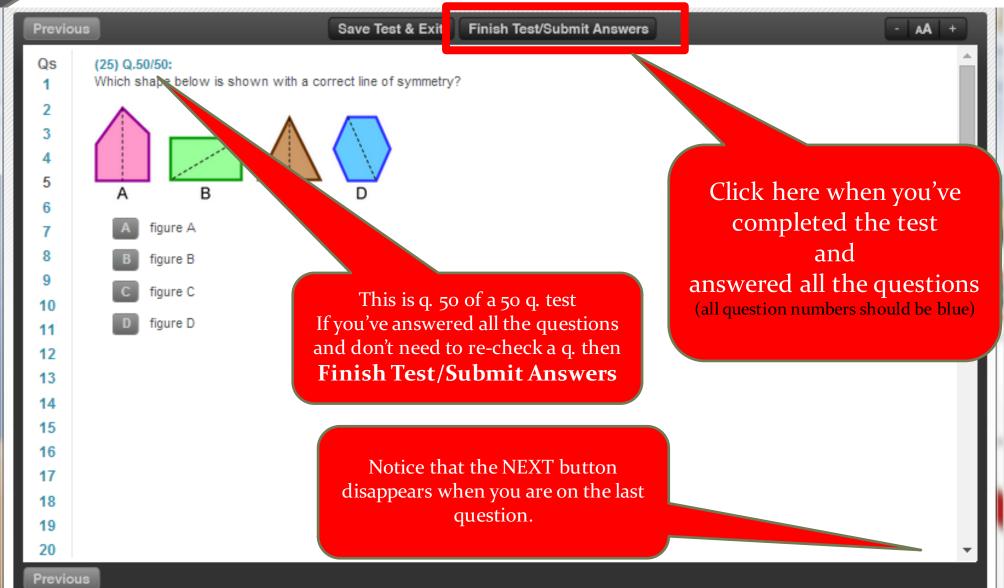

## www.pro-core.us







1. Select your subject

2. Click
Other Assessment
to find
Form C



Your Name and Teacher will appear here.

## **Guidelines:**

- 1. Relax and take your time
- 2. Use your best thinking
- 3. Answer all the questions

A lot of the questions may be on new content that you have not been taught. Just give your best answer.



















## **Current Test:**

**FORM A** Math 4a Online Test

Final Score: 40 out of 50 (Score: 80%)

| Question | Correct/Incorrect |
|----------|-------------------|
| 1        | ×                 |
| 2        | ✓                 |
| 3        | 4                 |
| 4        | ✓                 |
| 5        | 4                 |
| 6        | ✓                 |
| 7        | 4                 |
| 8        | ✓                 |
| 9        | ✓                 |
| 10       | ✓                 |
| 11       | 1                 |

This is the Final Score screen

Return to Test Menu











Student: ALEXANDRA DAY

Teacher: MICHAELS