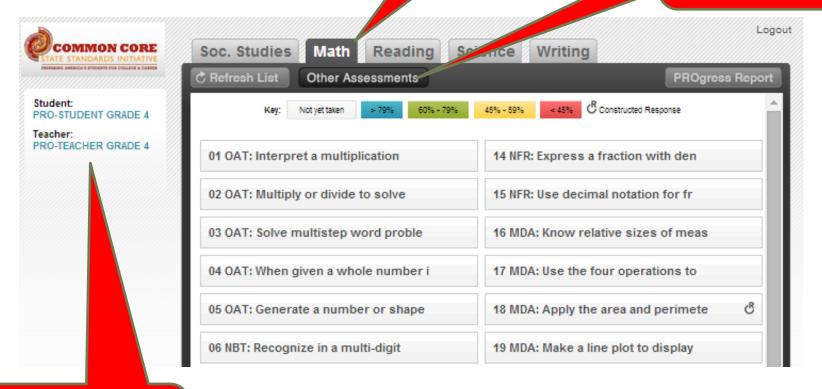

## www.pro-core.us

1. Select your subject

2. Click
Other Assessment
to find
Form C

Your Name and Teacher will appear here.