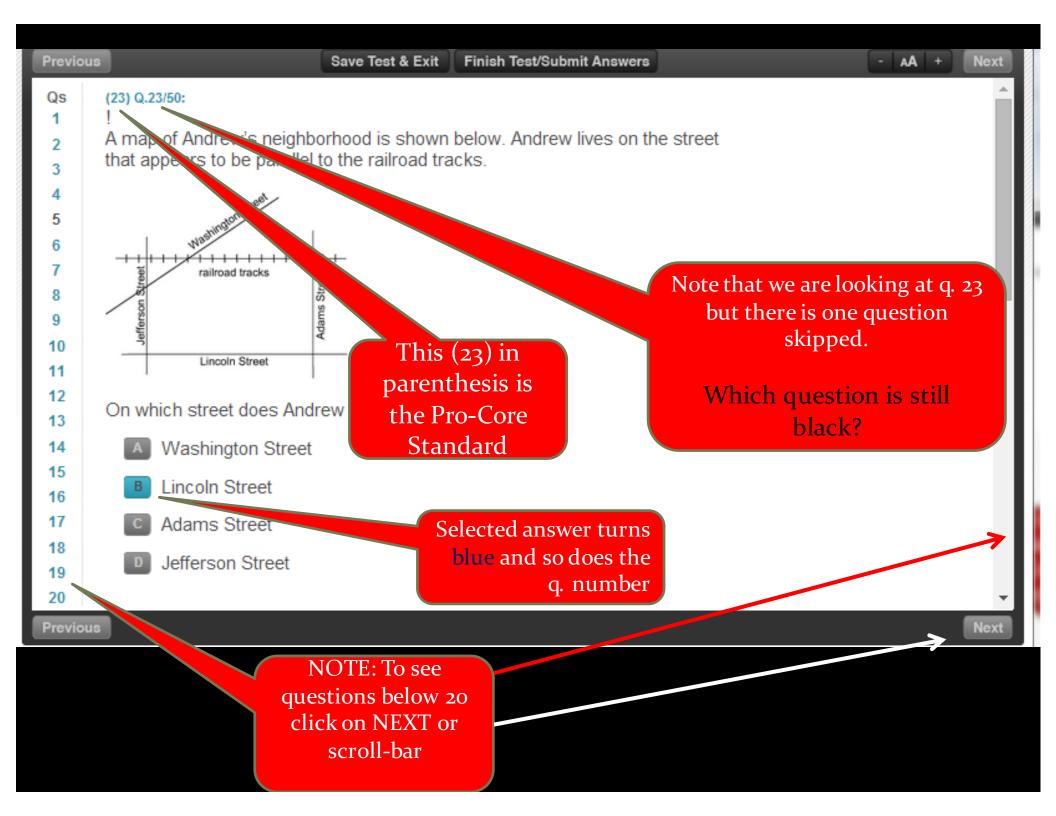

## www.pro-core.us







1. Select your subject

2. Click
Other Assessment
to find
Form C



Your Name and Teacher will appear here.

## **Guidelines:**

- 1. Relax and take your time
- 2. Use your best thinking
- 3. Answer all the questions

A lot of the questions may be on new content that you have not been taught. Just give your best answer.



















## **Current Test:**

**FORM A** Math 4a Online Test

Final Score: 40 out of 50 (Score: 80%)

| Question | Correct/Incorrect |
|----------|-------------------|
| 1        | ×                 |
| 2        | ✓                 |
| 3        | 4                 |
| 4        | ✓                 |
| 5        | 4                 |
| 6        | ✓                 |
| 7        | 4                 |
| 8        | ✓                 |
| 9        | ✓                 |
| 10       | ✓                 |
| 11       | 1                 |

This is the Final Score screen

Return to Test Menu











Student: ALEXANDRA DAY

Teacher: MICHAELS