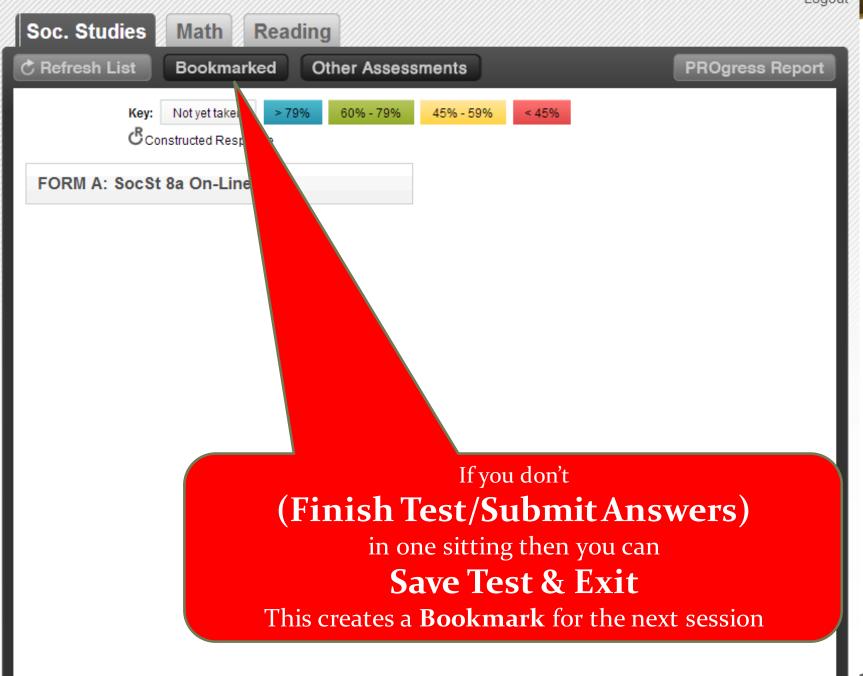

elines:**

- 1. Relax and take your time
- 2. Use your best thinking
- 3. Answer all the questions

A lot of the questions may be on new content that you have not been taught. Just give your best answer.



















## **Current Test:**

**FORM A** Math 4a Online Test

Final Score: 40 out of 50 (Score: 80%)

| Question | Correct/Incorrect |
|----------|-------------------|
| 1        | ×                 |
| 2        | ✓                 |
| 3        | 4                 |
| 4        | ✓                 |
| 5        | 4                 |
| 6        | ✓                 |
| 7        | 4                 |
| 8        | ✓                 |
| 9        | ✓                 |
| 10       | ✓                 |
| 11       | 1                 |

This is the Final Score screen

Return to Test Menu











Student: ALEXANDRA DAY

Teacher: MICHAELS