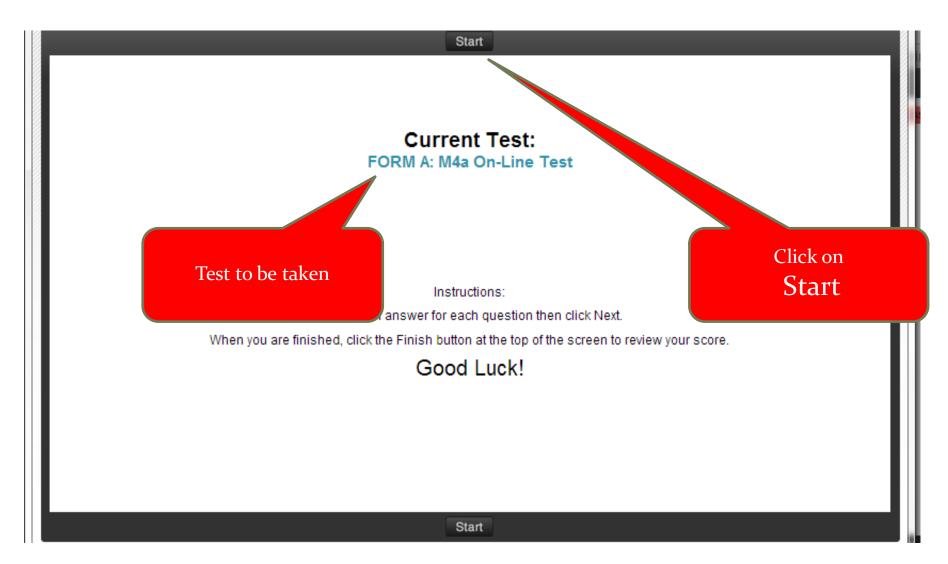

## **Guidelines:**

- 1. Relax and take your time
- 2. Use your best thinking
- 3. Answer all the questions

A lot of the questions may be on new content that you have not been taught. Just give your best answer.