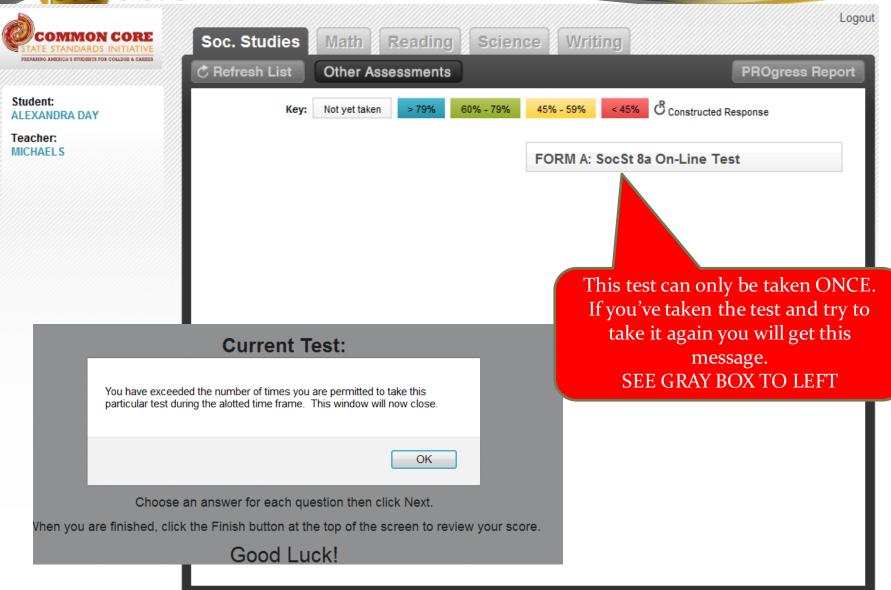

## **Guidelines:**

- 1. Relax and take your time
- 2. Use your best thinking
- 3. Answer all the questions

A lot of the questions may be on new content that you have not been taught. Just give your best answer.