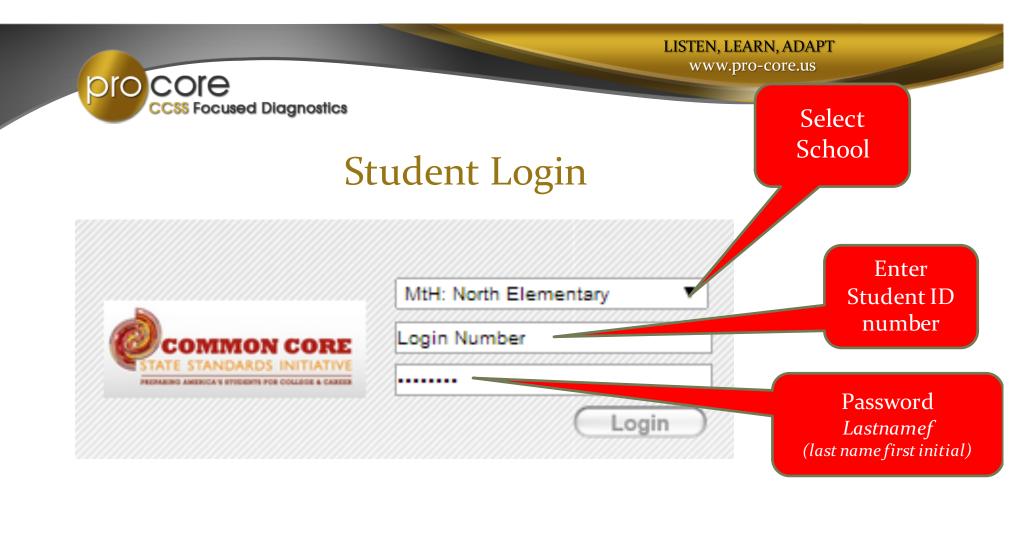

## www.pro-core.us

1. Select your subject

2. Click
Other Assessment
to find
Form C

Your Name and Teacher will appear here.