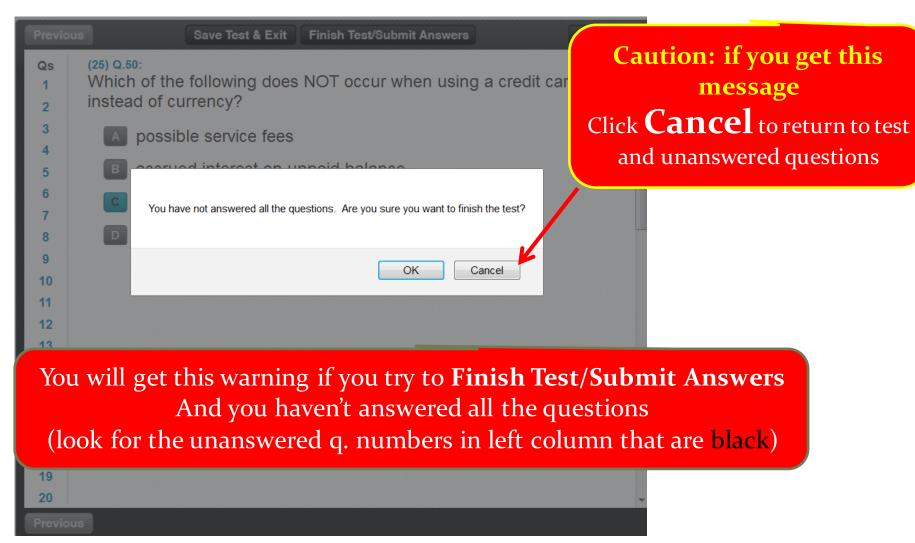

## www.pro-core.us







1. Select your subject

2. Click
Other Assessment
to find
Form C



Your Name and Teacher will appear here.

## **Guidelines:**

- 1. Relax and take your time
- 2. Use your best thinking
- 3. Answer all the questions

A lot of the questions may be on new content that you have not been taught. Just give your best answer.



















## **Current Test:**

**FORM A** Math 4a Online Test

Final Score: 40 out of 50 (Score: 80%)

| Question | Correct/Incorrect |
|----------|-------------------|
| 1        | ×                 |
| 2        | ✓                 |
| 3        | 4                 |
| 4        | ✓                 |
| 5        | 4                 |
| 6        | ✓                 |
| 7        | 4                 |
| 8        | ✓                 |
| 9        | ✓                 |
| 10       | ✓                 |
| 11       | 1                 |

This is the Final Score screen

Return to Test Menu











Student: ALEXANDRA DAY

Teacher: MICHAELS