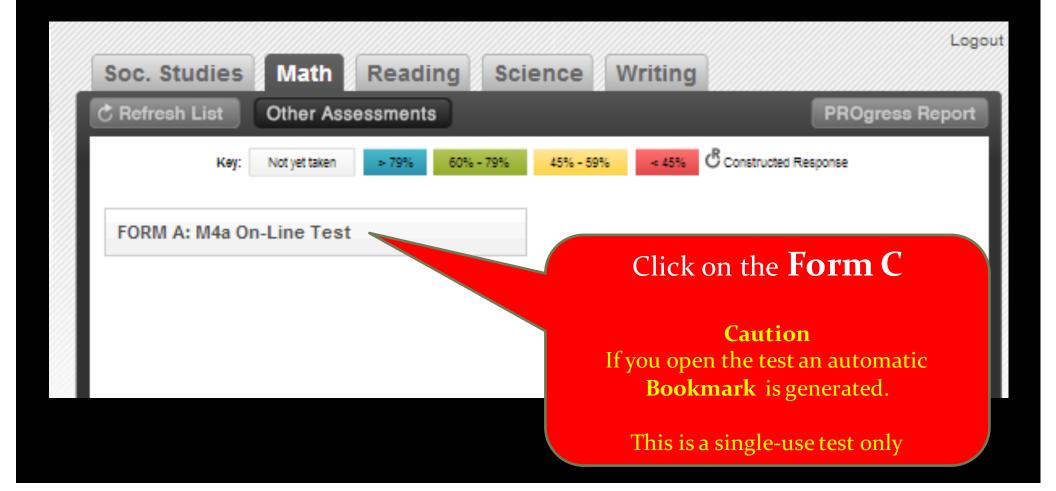

## www.pro-core.us

1. Select your subject

2. Click
Other Assessment
to find
Form C

Your Name and Teacher will appear here.